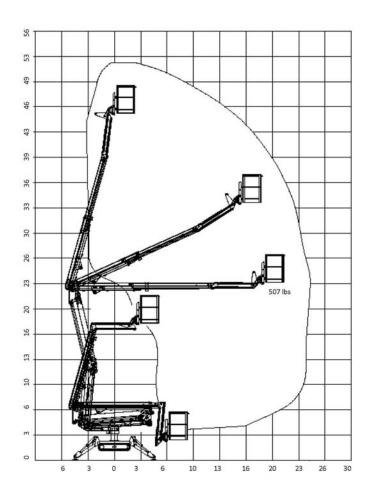

#### Model

Working height 52' 6"ft Basket height 47ft

Max outreach 24ft3in (507 lbs)

Basket load 507lbs
Basket dims 4ft3in x 2ft3in

Basket rotation +/-90°
Turret rotation 340°

Height 6ft6in
Length (w/o basket) 12ft3in
Length (w/ basket) 14ft5in
Width (w/o basket) 2ft7in