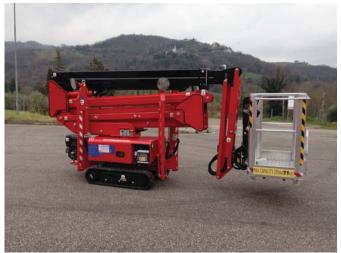

## Standard Equipment

Automatic stability & outreach control 180° (+/-90°) basket rotation
Non marking tracks
Air/water to the basket
110V to basket
Self propelled
110V drive motor
Honda iGX390 engine
340° non cont. turret rotation
Manual pump for emergency lowering
Width of only 2ft7in
2 person basket
Cable Remote Control
Automatic turret center stop

### **Optional Equipment**

Adjustable tracks
Hatz diesel engine
Lithium Battery
Hetronic radio remote
Go-home function
Custom paint