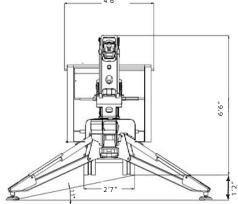

#### Model

Working height 52' 6"ft Basket height 47ft

Max outreach 24ft3in (507 lbs)

Basket load 507lbs
Basket dims 4ft3in x 2ft3in

Basket rotation +/-90°
Turret rotation 340°

Height 6ft6in
Length (w/o basket) 12ft3in
Length (w/ basket) 14ft5in
Width (w/o basket) 2ft7in

Footprint 9ft10 in x 9ft10in

Weight (approx) 4,190 lbs
Max pressure, tracks 8.3psi
Max pressure, footplate 65.4psi
Track size (per track) 44in x 6½in
Foot pad size (per pad) 48½sq in

110V drive motor Standard Honda, iGX390 Standard Hatz diesel engine Option Lithium battery Option