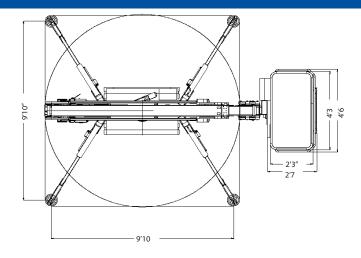

Footprint 9ft10 in x 9ft10in

Weight (approx) 4,190 lbs
Max pressure, tracks 8.3psi
Max pressure, footplate 65.4psi
Track size (per track) 44in x 6½in
Foot pad size (per pad) 48½sq in

110V drive motor Standard Honda, iGX390 Standard Hatz diesel engine Option Lithium battery Option