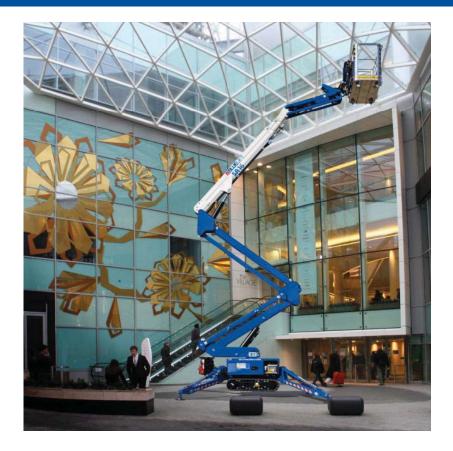

# BLUELIFT B53

**B53** 

ReachMaster launched the Bluelift line in North America in 2010, and since then this line of track-based compact aerial lifts has continued to set one record after another:

The first manufacturer in the world to

The latest new feature is an innovative electro-hydraulic system that will allow the operator to use two independent functions at the same time.

With working heights from 35-101 ft., single and double door access combined with hybrid power solutions, the Bluelift line offers an unmatched range of versatile lifts that can be used in- and outdoor. Applications such as general rental, window cleaning, building maintenance and tree care are just a few of the many tasks where the Bluelift line will offer a superior, safer and more efficient solution.