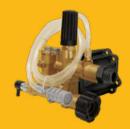

## **PUMPS & UNLOADERS**

## COMPARISON

The pump is a critical component of every pressure washer. Knowing the difference between them will help you select the machine that is suited to your task.

The unloader is a often an overlooked and misunderstood part of the pressure washer pump. Make sure you know the details so that you get what is best suited for you and your pressure washer will last longer.

### **TRIPLEX**

Features a crankshaft and piston system that delivers greater power and longer life. For medium to heavy-duty applications.