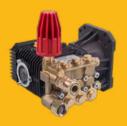

## **PUMPS & UNLOADERS**

## COMPARISON

The pump is a critical component of every pressure washer. Knowing the difference between them will help you select the machine that is suited to your task.

The unloader is a often an overlooked and misunderstood part of the pressure washer pump. Make sure you know the details so that you get what is best suited for you and your pressure washer will last longer.

### **TRIPLEX**

Features a crankshaft and piston system that delivers greater power and longer life. For medium to heavy-duty applications.