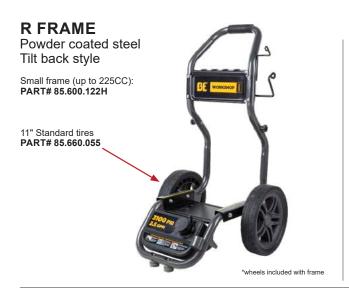

To learn more, Scan this QR code to watch a quick video

|                             |                            | 20                          |                             |                             |                             |                             |                |
|-----------------------------|----------------------------|-----------------------------|-----------------------------|-----------------------------|-----------------------------|-----------------------------|----------------|
|                             | R FRAME                    | <b>D</b> FRAME              | DX FRAME                    | CX FRAME                    | A FRAME                     | <b>S</b> FRAME              | <b>T</b> FRAME |
|                             | POWDER<br>COATED<br>STEEL  | POWDER<br>COATED<br>STEEL   | POWDER<br>COATED<br>STEEL   | CHROMED                     | ALUMINUM                    | STAINLESS<br>STEEL          | ALUMINUM       |
|                             | WORKSHOP #                 | WORKSHOP SHEET              | COMMERCIAL E                | ES                          | ES TANGES                   | ES VIVIDA S                 | ES TOTAL STATE |
| SERIES                      | WORKSHOP                   | COMMERCIAL SIZES            | COMMERCIAL                  | COMMERCIAL                  | COMMERCIAL                  | COMMERCIAL                  | INDUSTRIAL E   |
| STYLE                       | TILT BACK                  | TILT BACK                   | TILT BACK                   | PULL UP                     | PULL UP                     | TILT BACK                   | TRUCK<br>MOUNT |
| PURCHASE<br>PRICE           | \$                         | \$\$                        | \$\$                        | \$\$\$                      | \$\$\$                      | \$\$\$\$                    | \$             |
| CORROSION<br>RESISTANCE     |                            |                             |                             |                             |                             |                             |                |
| MOBILITY                    |                            |                             |                             |                             |                             |                             | N/A            |
| HANDLING /<br>TRANSPORT     |                            |                             |                             |                             |                             |                             | N/A            |
| STORAGE                     |                            |                             |                             |                             |                             |                             | N/A            |
| HOSE REEL<br>MOUNTABLE      | YES                        | YES                         | NO                          | NO                          | YES                         | YES                         | NO             |
| TIRES* UP TO 225CC          | 11" STANDARD<br>85.660.055 | 10" PREMIUM<br>85.660.055BF | 10" PREMIUM<br>85.660.055BF | N/A                         | 10" PREMIUM<br>85.660.055BF | 10" PREMIUM<br>85.660.055BF | N/A            |
| TIRES*<br>OVER 225CC        | N/A                        | 12" PREMIUM<br>85.660.054BF | N/A                         | 12" PREMIUM<br>85.660.054BF | 12" PREMIUM<br>85.660.054BF | 12" PREMIUM<br>85.660.054BF | N/A            |
| FRAME PART #<br>UP TO 225CC | 85.600.122H                | 85.600.124                  | 85.600.106                  | N/A                         | 85.600.116                  | 85.600.124S                 | N/A            |
| FRAME PART #<br>OVER 225CC  | N/A                        | 85.600.125G                 | N/A                         | 85.600.077                  | 85.600.129A                 | 85.600.125S                 | 85.600.238     |

<sup>\*</sup>All frames are equipped with flat free tires (excluding T frame)