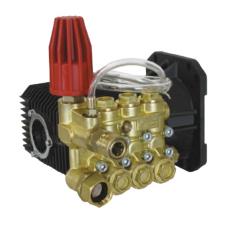

## **PUMPS & UNLOADERS**

## COMPARISON

The pump is a critical component of every pressure washer. Knowing the difference between them will help you select the machine that is suited to your task.

The unloader is a often an overlooked and misunderstood part of the pressure washer pump. Make sure you know the details so that you get what is best suited for you and your pressure washer will last longer.

## **AXIAL**

Wobble plate system. Direct drive, ideal for many light and medium duty applications.

### **TRIPLEX**

Features a crankshaft and piston system that delivers greater power and longer life. For medium to heavy-duty applications.