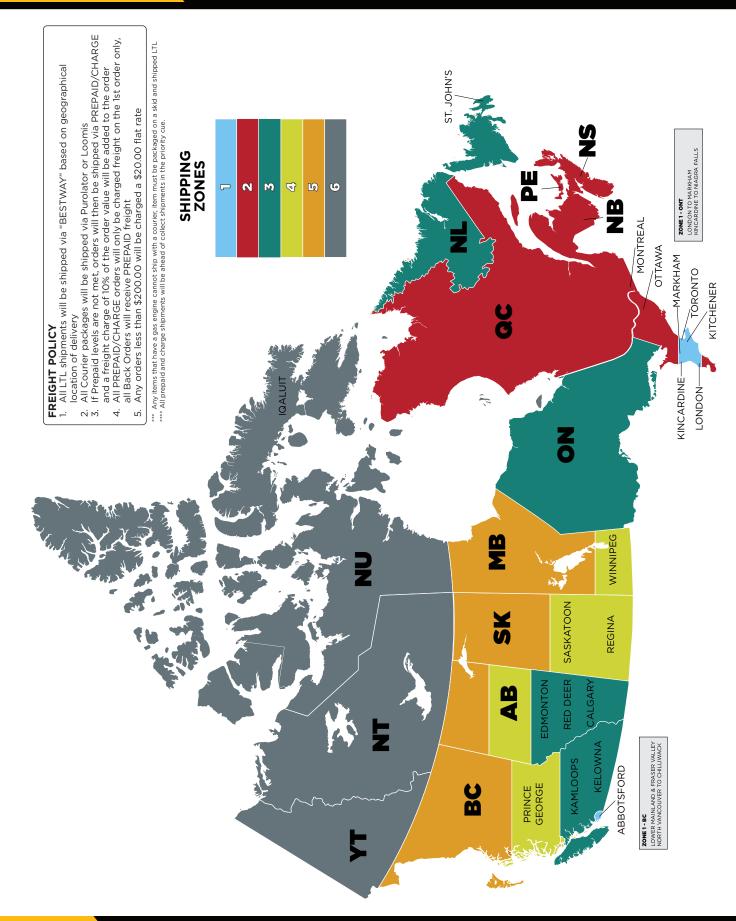

SERIES

COMMERCIAL

| DIRECT DRIVE        |                        |                           | -                      |                           |                            |                                  |                     |                        |
|---------------------|------------------------|---------------------------|------------------------|---------------------------|----------------------------|----------------------------------|---------------------|------------------------|
| MODEL#              | B4013HECS              | B4013HACS                 | PE-4013HWPSCOMZ        | B3013HCS                  | X-4015RWPGENR              | B4414KGS                         | B4013HGS            | PE-4013HWPAGEN         |
| ENGINE<br>TYPE / CC | HONDA. GX390 / 389CC   | HONDA<br>GX390 / 389CC    | HONDA<br>GX390 / 389CC | HONDA<br>GX390 / 389CC    | POWER EASE<br>R420 / 420CC | <b>KOHLER</b> 。<br>CH440 / 429CC | HONDA GX390 / 389CC | HONDA<br>GX390 / 389CC |
| TRIPLEX<br>PUMP     | <b>●COMIT</b> ZWD4040G | <b>●□⋈±</b> r<br>ZWD4040G | ZWD4040G               | <b>● □ M ± r</b> ZWD5030G | EZ4040G                    | EZ4040G                          | EZ4040G             | EZ4040G                |
| PSI / GPM           | 4,000 / 4              | 4,200 / 4                 | 4,000 / 4              | 3,000 / 5.1               | 4,000 / 4                  | 4,400 / 4                        | 4,000 / 4           | 4,000 / 4              |
| UNLOADER            | EXTERNAL               | EXTERNAL                  | EXTERNAL               | EXTERNAL                  | EXTERNAL                   | EXTERNAL                         | EXTERNAL            | EXTERNAL               |
| SPECS               | D-H3-50                | A-H3-50                   | S-H3-50                | D-H3-50                   | CX-H3-50                   | D-H3-50                          | D-H3-50             | A-H3-50                |