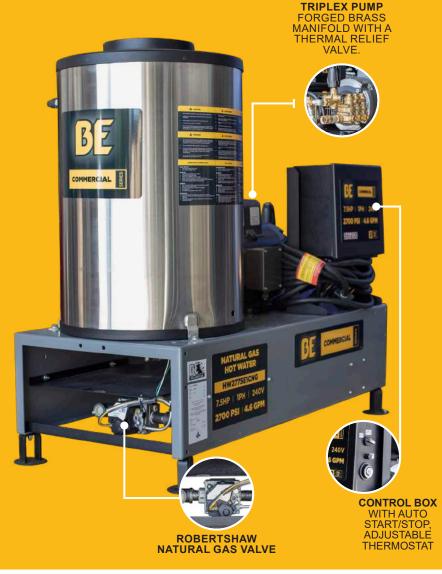

## **T** – Temperature

Specifically, water temperature, has a huge impact on the cleaning power of a pressure washer. Cold water pressure will work well for most jobs such as houses, driveways, fences and vehicles where it is stripping off dirt, mud, and algae. However, to clean grease and oils, adding heat will bring the cleaning process to the next level. Hot water is able to penetrate and melt away grease molecules by lowering the water's surface tension while making cleaning agents more powerful. Hot water is often needed in commercial and industrial applications when cleaning heavy machinery.

## P – Pumps

The pump puts a lot of force on the water then sends it out the high-pressure hose. There are two categories of pressure washer pumps. The first is the axial pump which is used on smaller workshop units. They are compact and effective. The other type is the larger triplex pumps that are used on commercial and industrial pumps because they have higher performance capacities and have much longer life spans.

## **E** – Engines

These are the heart of the machine that are needed to drive the pump to create pressure. The greater the performance that is needed, the more powerful the engine or motor needs to be to meet expectations. Engines are rated in displacement, which is measured in cubic centimetres (cc). Motors are rated in Horsepower. The higher the rating, the greater the PSI and GPM that can be achieved.