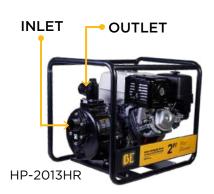

INFORMATION

WEIGHT: 86 LBS **UNITS PER PALLET:** 6 DIMENSIONS (LxWxH): 28"x20"x18"





#### **INCLUDES** 50' FIRE HOSE, FIRE NOZZLE, 12' SUCTION, HOSE, FOOT VALVE AND



#### SUCTION HOSE SET

#### INCLUDES:

- 1X 1.5" X 20 UL APPROVED NON-COLLAPSABLE SUCTION HOSE
- 1X 1.5" SUCTION STRAINER
- 1X 1.5" TYPE A CAMLOCK

#### PART# 50.400.000



#### FIRE HOSE DISCHARGE SET INCLUDES:

- 1X- 1.5" X 50' LAY-FLAT FIRE HOSE WITH FHT ENDS
- 1X 1.5" FHT ADAPTOR
- 1X 1.5" UL APPROVED FOG NOZZLE

#### PART# 50.400.001



#### **BOOSTER HOSE SET**

#### INCLUDES:

- 1X 1" X 50' LAYFLAT UL APPROVED GARDEN HOSE WITH FHT ENDS
- 1X UL APPROVED SPOT/BOOSTER NOZZLE WITH FHT TO GHT CONVERSION END

#### PART# 50.400.002





## SUCTION/INLET







**2" FEMALE "A" CAMLOCK** 90.390.200







## **UNITS**





## **DISCHARGE/OUTLET**

**REDUCING ADAPTER 2" TO 1.5"** 50.015.007



CONNECTS TO THE 50.015.007 ADAPTER THAT IS ON THE PUMP 50.015.004



**1.5" X 50' LAY FLAT FIRE HOSE** 50.015.001



**FIRE NOZZLE, 1.5**" 50.015.002



**ADAPTER** 50.015.003





## SUBMERSIBLE PUMPS



## POWER EASE ENGINES











| MODEL#             | SP-500TD      | SP-600BD       | SP-650BD                                        | SP-550SD      |
|--------------------|---------------|----------------|-------------------------------------------------|---------------|
| SERIES             | WORKSHOP SHE  | WORKSHOP SHEET | WORKSHOP SS | WORKSHOP      |
| MOTOR              | .25 HP        | .5 HP          | .5 HP                                           | .5 HP         |
| TOTAL LIFT         | 28.5'