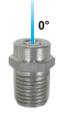

## N - Nozzles

The nozzles are an important part of the pressure washer system. They must match the pressure washer ratings to get the best performance. Otherwise, using the wrong nozzles will negatively affect the pressure and can damage the pump.