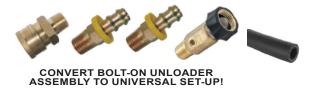

## **EXTERNAL UNLOADER**

- Separate part that is bolted to the pump head
- Easily replaced for quicker maintenance
- Greater capacity for PSI and GPM
- Models with external by-pass hose have:
  - Better heat management
  - Ability to dump water to the ground to prevent overheating
  - Ability to reclaim water to a holding tank to prevent overheating