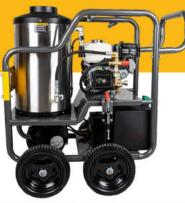

## **T** – Temperature

Specifically, water temperature, has a huge impact on the cleaning power of a pressure washer. Cold water pressure will work well for most jobs such as houses, driveways, fences and vehicles where it is stripping off dirt, mud, and algae. However, to clean grease and oils, adding heat will bring the cleaning process to the next level. Hot water is able to penetrate and melt away grease molecules by lowering the water's surface tension while making cleaning agents more powerful. Hot water is often needed in commercial and industrial applications when cleaning heavy machinery.

Adding heat to your cleaning process is essential for oil and grease cleanup especially in industrial, automotive and agriculture industries. Hot water penetrates and melts grease molecules by lowering the water's surface tension, greatly reducing cleaning time.