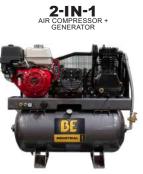

| 3500                          |
| VOLTAGE HZ                        | N/A                           | N/A                           | (120/420) 60HZ                |
| WEIGHT                            | 175 LBS                       | 280 LBS                       | 400 LBS                       |
| SHIPPING<br>(LxWxH)               | 45" x 19" x 30"               | 46" x 30" x 30"               | 52" x 28" x 34"               |
| WARRANTY *FOR MANUFACTURE DEFECTS | 2 YEAR PUMP,<br>3 YEAR ENGINE | 2 YEAR PUMP,<br>3 YEAR ENGINE | 2 YEAR PUMP,<br>3 YEAR ENGINE |
|                                   | A                             | В                             | C                             |



# COMMERCIAL/INDUSTRIAL SERIES TRUCK MOUNT GAS AIR COMPRESSORS









## POWERED by HONDA

| MODEL #                           | АС930НВ                       | AC1330HEB2                    | AC1330HEBG2S                                         | AC1330HB3000W                 |
|-----------------------------------|-------------------------------|-------------------------------|------------------------------------------------------|-------------------------------|
| SERIES                            | COMMERCIAL                    | INDUSTRIAL                    | INDUSTRIAL WE THE THE THE THE THE THE THE THE THE TH | INDUSTRIAL BE                 |
| CFM @ PSI                         | 16 @ 175                      | 23 @ 175                      | 16 @ 175                                             | 19 @ 175                      |
| TANK SIZE