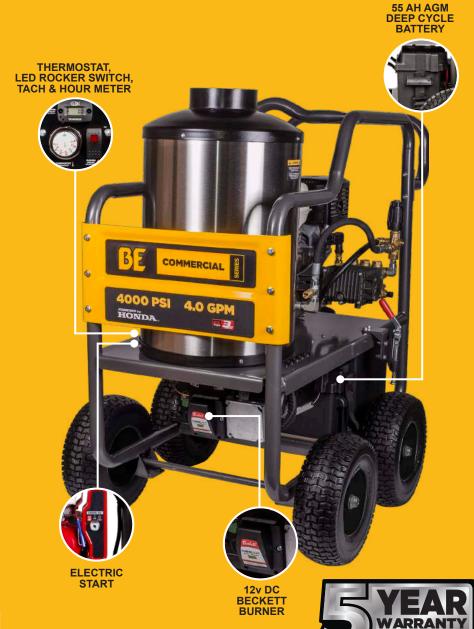

## **U** – Unloaders

MODEL# B389HC

Unloader valves are an important part of the pump system. The Unloader controls the PSI and GPM of a pressure washer and is carefully set at the factory to give the best possible performance. The unloader also switches the pressure washer into by-pass mode, which happens when the spray gun is released. Since the engine is still running, and the pump is still spinning, the water is redirected back into the pump by the unloader. Running in by-pass mode should be kept at a minimum because it creates significant heat build up in the pump that will eventually damage it.

## **D** – Drive Type

The Drive System refers to how the engine transfers its power to spin the pump. Direct drive systems have the pump mount directly to the engine shaft creating a simple, compact power transfer. Belt Drive systems separate the pump and engine with a belt and pulley system. While more complicated, it greatly prolongs the life of the pump and is used on our industrial units.