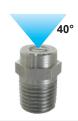

## N - Nozzles

The nozzles are an important part of the pressure washer system. They must match the pressure washer ratings to get the best performance. Otherwise, using the wrong nozzles will negatively affect the pressure and can damage the pump.