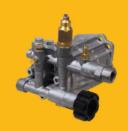

## **PUMPS & UNLOADERS**

## COMPARISON

The pump is a critical component of every pressure washer. Knowing the difference between them will help you select the machine that is suited to your task.

The unloader is a often an overlooked and misunderstood part of the pressure washer pump. Make sure you know the details so that you get what is best suited for you and your pressure washer will last longer.

## **AXIAL**

Wobble plate system. Direct drive, ideal for many light and medium duty applications.