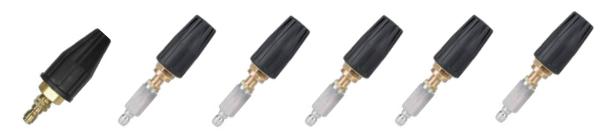

## **E** – Ends

The ends, which are often referred to as fittings, are on the pump, hose, guns and spray nozzles that connect all of them together. The two main type are the quick-connect fittings that favored by most, and the threaded M22 style that is used on the workshop series pressure washers.