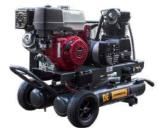

| 21" x 12" x 23"                                      | 20" x 18" x 23"          | 25" x 33" x 21"                 | 37" x 18" x 37.5"                                    | 24" x 24" x 50.5"          |
| WARRANTY<br>*FOR MANUFACTURE<br>DEFECTS | 2 YEARS                                              | 2 YEARS                  | 2 YEARS                         | 2 YEARS                                              | 2 YEARS                    |
| * DUAL VOLT CAPABLE MOT                 | ORS B                                                | В                        | В                               | В                                                    | В                          |

# COMMERCIAL SERIES PORTABLE GAS AIR COMPRESSORS



2-IN-1 AIR COMPRESSOR + GENERATOR







## HONDA

| HONDA                             |                               |                               |                               |
|-----------------------------------|-------------------------------|-------------------------------|-------------------------------|
| MODEL #                           | AC658HB                       | AC908HB2                      | AC138HEG2                     |
| SERIES                            | COMMERCIAL                    | COMMERCIAL BE                 | COMMERCIAL                    |
| CFM @ PSI                         | 13.8 @ 90                     | 17.7 @ 175                    | 16 @ 175                      |
| TANK SIZE                         | (2x 4G) 8 GALLON              | (2x 4G) 8 GALLON              | (2x 4G) 8 GALLON