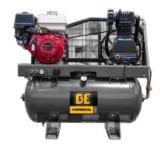

/A                           | 3500                          |
| VOLTAGE HZ                        | N/A                           | N/A                           | (120/420) 60HZ                |
| WEIGHT                            | 175 LBS                       | 280 LBS                       | 400 LBS                       |
| SHIPPING<br>(LxWxH)               | 45" x 19" x 30"               | 46" x 30" x 30"               | 52" x 28" x 34"               |
| WARRANTY *FOR MANUFACTURE DEFECTS | 2 YEAR PUMP,<br>3 YEAR ENGINE | 2 YEAR PUMP,<br>3 YEAR ENGINE | 2 YEAR PUMP,<br>3 YEAR ENGINE |
|                                   | A                             | В                             | C                             |



# COMMERCIAL/INDUSTRIAL SERIES TRUCK MOUNT GAS AIR COMPRESSORS









## POWERED by HONDA

| MODEL #                           | АС930НВ                       | AC1330HEB2                    | AC1330HEBG2S                                         | AC1330HB3000W                 |
|-----------------------------------|-------------------------------|-------------------------------|------------------------------------------------------|-------------------------------|
| SERIES                            | COMMERCIAL                    | INDUSTRIAL                    | INDUSTRIAL WE THE THE THE THE THE THE THE THE THE TH | INDUSTRIAL BE                 |
| CFM @ PSI                         | 16 @ 175                      | 23 @ 175                      | 16 @ 175                                             | 19 @ 175                      |
| TANK SIZE