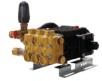

## **PUMPS & UNLOADERS**

## COMPARISON

The pump is a critical component of every pressure washer. Knowing the difference between them will help you select the machine that is suited to your task.

The unloader is a often an overlooked and misunderstood part of the pressure washer pump. Make sure you know the details so that you get what is best suited for you and your pressure washer will last longer.

## **AXIAL**

Wobble plate system. Direct drive, ideal for many light and medium duty applications.