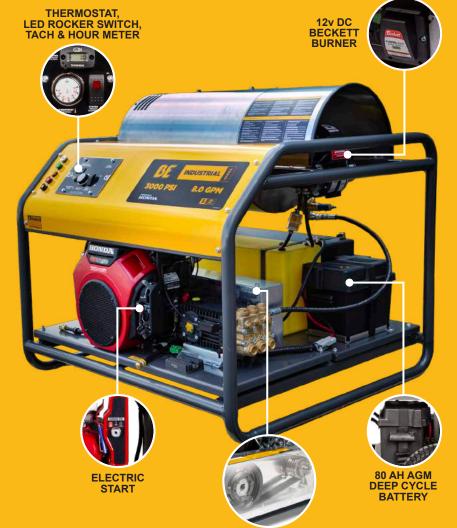

## **INDUSTRIAL**

SERIES

## ENGINEERED FOR PROFESSIONALS WHO NEED HIGH-END PERFORMANCE FROM THEIR EQUIPMENT ALL DAY, EVERY DAY.

When you depend on your equipment to perform critical tasks on a daily then you will want an industrial machine series machine. These machines are built to deliver the performance professionals demand, capable to make short work of the toughest jobs.

## **COMMON FEATURES INCLUDE:**

- Honda GX Engines
- Triplex pumps
- Belt Drive
- Powder coated steel or aluminum frames
- Quick Connect Fittings
- 50' Hose
- Flat free tires