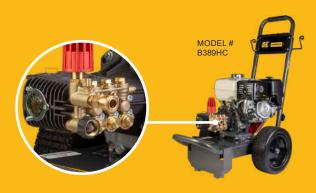

## **U** – Unloaders

MODEL# B389HC

Unloader valves are an important part of the pump system. The Unloader controls the PSI and GPM of a pressure washer and is carefully set at the factory to give the best possible performance. The unloader also switches the pressure washer into by-pass mode, which happens when the spray gun is released. Since the engine is still running, and the pump is still spinning, the water is redirected back into the pump by the unloader. Running in by-pass mode should be kept at a minimum because it creates significant heat build up in the pump that will eventually damage it.