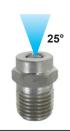

## N - Nozzles

The nozzles are an important part of the pressure washer system. They must match the pressure washer ratings to get the best performance. Otherwise, using the wrong nozzles will negatively affect the pressure and can damage the pump.