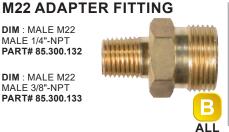

## **E** – Ends

The ends, which are often referred to as fittings, are on the pump, hose, guns and spray nozzles that connect all of them together. The two main type are the quick-connect fittings that favored by most, and the threaded M22 style that is used on the workshop series pressure washers.