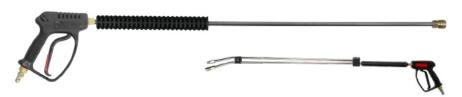

5.205.110    | 85.205.110    | 85.205.110    |
| LEVER LOCK EXTRA-LARGE            | N/A           | N/A           | 85.205.111    |
| HOSE                              | 85.225.112    | 85.225.118    | 85.225.124    |
| POLE ADAPTER FROM POLE TO WAND    | 85.791.026    | 85.791.026    | 85.791.026    |
| M22 FITTING FROM<br>ADAPTER       | 85.791.025    | 85.791.025    | 85.791.025    |
| FRONT LANCE 12" W/M22             | 85.791.024    | 85.791.024    | 85.791.024    |
|                                   | A             | A             | A             |

#### **GUTTER CLEANERS**



THREADS INTO **E** TELESCOPING WANDS TO ELIMINATE SWINGING

#### PART# 85.400.007 Gutter cleaner w/ quick connect fitting



#### LONG WAND BELT KIT

PART# 85.400.019







## **GUN AND WAND ASSEMBLIES**





| MODEL #                   | 85.205.081   | 85.205.050 | 85.205.026 | 85.205.027 | 85.205.090 | 85.205.028 | 85.205.029 |
|---------------------------|--------------|------------|------------|------------|------------|------------|------------|
| LENGTH                    | 18" FLEXIBLE | 36"        | 36"        | 47"        | 47" DOUBLE | 59"        | 79"        |
| MAX PSI                   | 3,000        | 3,700      | 5,000      | 5,000      | 5,000      | 5,000      | 5,000      |
| MAX GPM                   | 8            | 8          | 10         | 10         | 10         | 10         | 10         |
| MAX TEMP                  | 140°F        | 140°F      | 320°F      | 320°F      | 320°F      | 320°F      | 320°F      |
| INLET 3/8"<br>QC PLUG     | 85.300.105   | 85.300.105 | 85