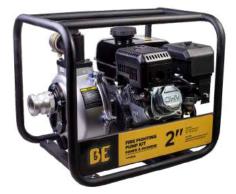

## Store it safely

Storing your hose properly will help keep it safe from damage when it's not being used. Investing in a specialized high-pressure hose reel will prevent your hose from getting stepped on, driven over, kinked or flattened.