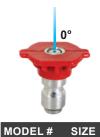

## N - Nozzles

The nozzles are an important part of the pressure washer system. They must match the pressure washer ratings to get the best performance. Otherwise, using the wrong nozzles will negatively affect the pressure and can damage the pump.