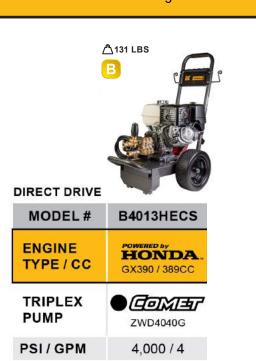

## **D** – Drive Type

The Drive System refers to how the engine transfers its power to spin the pump. Direct drive systems have the pump mount directly to the engine shaft creating a simple, compact power transfer. Belt Drive systems separate the pump and engine with a belt and pulley system. While more complicated, it greatly prolongs the life of the pump and is used on our industrial units.