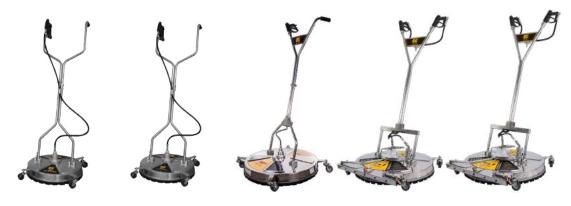

## FRAMES COMPARISON

When reviewing the total performance of a pressure washer, all the components need to be considered.

Frames are the foundation that everything is built onto. Reviewing the type of material used to make the frame lets you choose the benefits that are most important to you.

To learn more, Scan this QR code to watch a quick video

|                             |                            | 20                          |                             |                             |                             |                             |                |
|-----------------------------|----------------------------|-----------------------------|-----------------------------|-----------------------------|-----------------------------|-----------------------------|----------------|
|                             | R FRAME                    | <b>D</b> FRAME              | DX FRAME                    | CX FRAME                    | A FRAME                     | <b>S</b> FRAME              | <b>T</b> FRAME |
|                             | POWDER<br>COATED<br>STEEL  | POWDER<br>COATED<br>STEEL   | POWDER<br>COATED<br>STEEL   | CHROMED                     | ALUMINUM                    | STAINLESS<br>STEEL          | ALUMINUM       |
|                             | WORKSHOP #                 | WORKSHOP SHEET              | COMMERCIAL E                | ES                          | ES TANGES                   | ES VIVIDA S                 | ES TOTAL STATE |
| SERIES                      | WORKSHOP                   | COMMERCIAL SIZES            | COMMERCIAL                  | COMMERCIAL                  | COMMERCIAL                  | COMMERCIAL                  | INDUSTRIAL E   |
| STYLE                       | TILT BACK                  | TILT BACK                   | TILT BACK                   | PULL UP                     | PULL UP                     | TILT BACK                   | TRUCK<br>MOUNT |
| PURCHASE<br>PRICE           | \$                         | \$\$                        | \$\$                        | \$\$\$                      | \$\$\$                      | \$\$\$\$                    | \$             |
| CORROSION<br>RESISTANCE     |                            |                             |                             |                             |                             |                             |                |
| MOBILITY                    |                            |                             |                             |                             |                             |                             | N/A            |
| HANDLING /<br>TRANSPORT     |                            |                             |                             |                             |                             |                             | N/A            |
| STORAGE                     |                            |                             |                             |                             |                             |                             | N/A            |
| HOSE REEL<br>MOUNTABLE      | YES                        | YES                         | NO                          | NO                          | YES                         | YES                         | NO             |
| TIRES* UP TO 225CC          | 11" STANDARD<br>85.660.055 | 10" PREMIUM<br>85.660.055BF | 10" PREMIUM<br>85.660.055BF | N/A                         | 10" PREMIUM<br>85.660.055BF | 10" PREMIUM<br>85.660.055BF | N/A            |
| TIRES*<br>OVER 225CC        | N/A                        | 12" PREMIUM<br>85.660.054BF | N/A                         | 12" PREMIUM<br>85.660.054BF | 12" PREMIUM<br>85.660.054BF | 12" PREMIUM<br>85.660.054BF | N/A            |
| FRAME PART #<br>UP TO 225CC | 85.600.122H                | 85.600.124                  | 85.600.106                  | N/A                         | 85.600.116                  | 85.600.124S                 | N/A            |
| FRAME PART #<br>OVER 225CC  | N/A                        | 85.600.125G                 | N/A                         | 85.600.077                  | 85.600.129A                 | 85.600.125S                 | 85.600.238     |