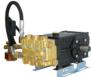

## **PUMPS & UNLOADERS**

## COMPARISON

The pump is a critical component of every pressure washer. Knowing the difference between them will help you select the machine that is suited to your task.

The unloader is a often an overlooked and misunderstood part of the pressure washer pump. Make sure you know the details so that you get what is best suited for you and your pressure washer will last longer.

## **EXTERNAL UNLOADER**

- Separate part that is bolted to the pump head
- Easily replaced for quicker maintenance
- Greater capacity for PSI and GPM
- Models with external by-pass hose have:
  - Better heat management
  - Ability to dump water to the ground to prevent overheating
  - Ability to reclaim water to a holding tank to prevent overheating