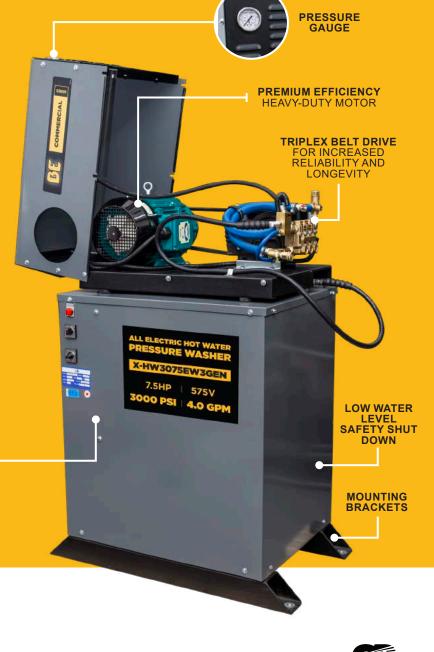

Adding heat to your cleaning process is essential for oil and grease cleanup especially in industrial, automotive and agriculture industries. Hot water penetrates and melts grease molecules by lowering the water's surface tension, greatly reducing cleaning time.

(Note: do not run hot water into your pump unless your pressure washer is specifically capable of doing this).

## **T** – Temperature

Specifically, water temperature, has a huge impact on the cleaning power of a pressure washer. Cold water pressure will work well for most jobs such as houses, driveways, fences and vehicles where it is stripping off dirt, mud, and algae. However, to clean grease and oils, adding heat will bring the cleaning process to the next level. Hot water is able to penetrate and melt away grease molecules by lowering the water's surface tension while making cleaning agents more powerful. Hot water is often needed in commercial and industrial applications when cleaning heavy machinery.

## **D** – Drive Type

The Drive System refers to how the engine transfers its power to spin the pump. Direct drive systems have the pump mount directly to the engine shaft creating a simple, compact power transfer. Belt Drive systems separate the pump and engine with a belt and pulley system. While more complicated, it greatly prolongs the life of the pump and is used on our industrial units.