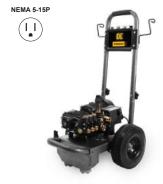

## BUILT FOR THOSE WHO DEPEND ON DURABLE AND EFFECTIVE EQUIPMENT EVERY DAY.

This would include contractors, garages, shops, property maintenance and similar companies.

Designed with the anticipation that these machines will see frequent use and expected to work great. The commercial series starts at good quality machines, with the top end units being powerful machines that will tackle any job.

## **COMMON FEATURES INCLUDE:**

- Honda GX Engine
- Powerease Engine
- Kholer Engine
- Triplex pumps
- Powder coated steel, stainless steel, aluminum or chrome frames
- Quick connect fittings
- 50' hoses
- Flat free tires