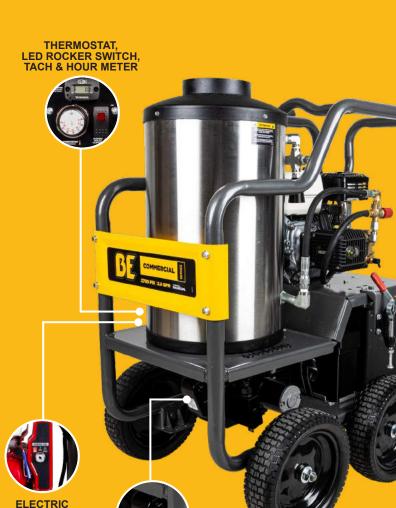

## **T** – Temperature

Specifically, water temperature, has a huge impact on the cleaning power of a pressure washer. Cold water pressure will work well for most jobs such as houses, driveways, fences and vehicles where it is stripping off dirt, mud, and algae. However, to clean grease and oils, adding heat will bring the cleaning process to the next level. Hot water is able to penetrate and melt away grease molecules by lowering the water's surface tension while making cleaning agents more powerful. Hot water is often needed in commercial and industrial applications when cleaning heavy machinery.

Adding heat to your cleaning process is essential for oil and grease cleanup especially in industrial, automotive and agriculture industries. Hot water penetrates and melts grease molecules by lowering the water's surface tension, greatly reducing cleaning time.