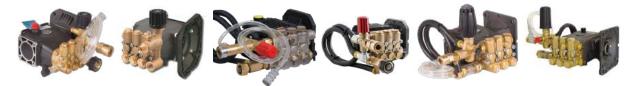

## **PUMPS & UNLOADERS**

## COMPARISON

The pump is a critical component of every pressure washer. Knowing the difference between them will help you select the machine that is suited to your task.

The unloader is a often an overlooked and misunderstood part of the pressure washer pump. Make sure you know the details so that you get what is best suited for you and your pressure washer will last longer.

To learn more, Scan this QR code to watch a quick video

GOOD VERY GOOD EXCELLENT BEST

|                  | AXIAL                | AXIAL                | TRIPLEX              | TRIPLEX                         |
|------------------|----------------------|----------------------|----------------------|---------------------------------|
|                  | ALUMINUM HEAD        | BRASS HEAD           | BRASS HEAD           | BRASS HEAD                      |
| UNLOADER<br>TYPE | BUILT-IN<br>UNLOADER | BUILT-IN<br>UNLOADER | BUILT-IN<br>UNLOADER | EXTERNAL<br>UNLOADER            |
| SERIES           | WORKSHOP             | WORKSHOP             | COMMERCIAL           | COMMERCIAL SED INDUSTRIAL SEDIO |
| PURCHASE PRICE   | \$                   | \$\$                 | \$\$\$               | \$\$\$\$                        |
| FITTINGS         | M22                  | M22 / QUICK CONNECT  | QUICK CONNECT        | QUICK CONNECT                   |
| MAX PSI          | -                    | -                    |                      |                                 |
| HEAT MANAGEMENT  |                      |                      |                      |                                 |
| REBUILDABLE      | N/A                  | •                    |                      |                                 |
| LIFE SPAN        |                      |                      |                      |                                 |