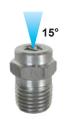

## N - Nozzles

The nozzles are an important part of the pressure washer system. They must match the pressure washer ratings to get the best performance. Otherwise, using the wrong nozzles will negatively affect the pressure and can damage the pump.