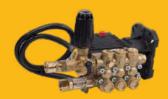

## **PUMPS & UNLOADERS**

## COMPARISON

The pump is a critical component of every pressure washer. Knowing the difference between them will help you select the machine that is suited to your task.

The unloader is a often an overlooked and misunderstood part of the pressure washer pump. Make sure you know the details so that you get what is best suited for you and your pressure washer will last longer.

### **TRIPLEX**

Features a crankshaft and piston system that delivers greater power and longer life. For medium to heavy-duty applications.