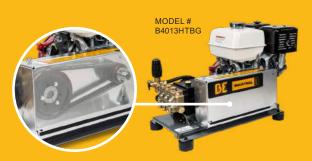

## DRIVE SYSTEMS

## COMPARISON

A "Direct Drive" pump has a hollow shaft, which simply slides onto the drive shaft of a motor or engine. The flange on the pump is mounted to the face of the engine or shaft end of the motor. Normal gasoline engine speed is about 3450 RPM. Since the pump is connected directly to the engine shaft, the pump RPM is the same as the engine RPM.

A "Belt Drive" pump has a pulley mounted to its solid shaft and is driven by one or more belts that are attached to a pulley on the motor or engine. The pulley system allows these pumps to turn at a much lower RPM than a direct drive pump (typically 900-1750 RPM). The belt drive pump crankcase has a larger oil capacity. This, combined with the lower RPM of the belt drive pump, allows the pump to run much cooler than a direct drive pump.