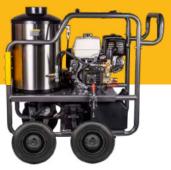

## **T** – Temperature

Specifically, water temperature, has a huge impact on the cleaning power of a pressure washer. Cold water pressure will work well for most jobs such as houses, driveways, fences and vehicles where it is stripping off dirt, mud, and algae. However, to clean grease and oils, adding heat will bring the cleaning process to the next level. Hot water is able to penetrate and melt away grease molecules by lowering the water's surface tension while making cleaning agents more powerful. Hot water is often needed in commercial and industrial applications when cleaning heavy machinery.

Adding heat to your cleaning process is essential for oil and grease cleanup especially in industrial, automotive and agriculture industries. Hot water penetrates and melts grease molecules by lowering the water's surface tension, greatly reducing cleaning time.