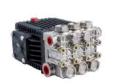

## **PUMPS & UNLOADERS**

## COMPARISON

The pump is a critical component of every pressure washer. Knowing the difference between them will help you select the machine that is suited to your task.

The unloader is a often an overlooked and misunderstood part of the pressure washer pump. Make sure you know the details so that you get what is best suited for you and your pressure washer will last longer.

### **TRIPLEX**

Features a crankshaft and piston system that delivers greater power and longer life. For medium to heavy-duty applications.