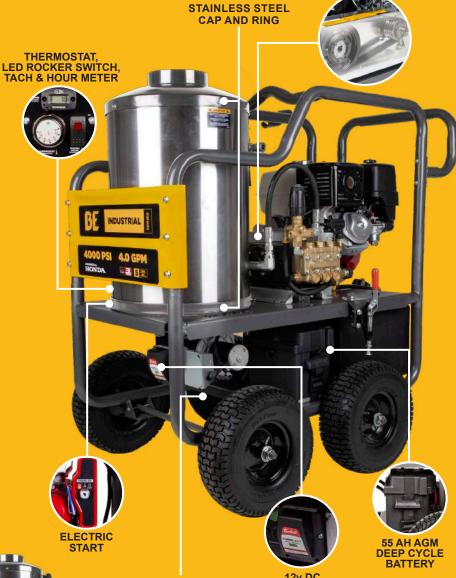

## **INDUSTRIAL**

SERIES

## ENGINEERED FOR PROFESSIONALS WHO NEED HIGH-END PERFORMANCE FROM THEIR EQUIPMENT ALL DAY, EVERY DAY.

When you depend on your equipment to perform critical tasks on a daily then you will want an industrial machine series machine. These machines are built to deliver the performance professionals demand, capable to make short work of the toughest jobs.

## **COMMON FEATURES INCLUDE:**

- Honda GX Engines
- Triplex pumps
- Belt Drive
- Powder coated steel or aluminum frames
- Quick Connect Fittings
- 50' Hose
- Flat free tires