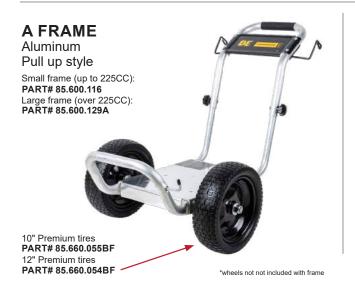

To learn more, Scan this QR code to watch a quick video

|                             |                            | 20                          |                             |                             |                             |                             |                |
|-----------------------------|----------------------------|-----------------------------|-----------------------------|-----------------------------|-----------------------------|-----------------------------|----------------|
|                             | R FRAME                    | <b>D</b> FRAME              | DX FRAME                    | CX FRAME                    | A FRAME                     | <b>S</b> FRAME              | <b>T</b> FRAME |
|                             | POWDER<br>COATED<br>STEEL  | POWDER<br>COATED<br>STEEL   | POWDER<br>COATED<br>STEEL   | CHROMED                     | ALUMINUM                    | STAINLESS<br>STEEL          | ALUMINUM       |
|                             | WORKSHOP #                 | WORKSHOP SHEET              | COMMERCIAL E                | ES                          | ES TANGES                   | ES VIVIDA S                 | ES TOTAL STATE |
| SERIES                      | WORKSHOP                   | COMMERCIAL SIZES            | COMMERCIAL                  | COMMERCIAL                  | COMMERCIAL                  | COMMERCIAL                  | INDUSTRIAL E   |
| STYLE                       | TILT BACK                  | TILT BACK                   | TILT BACK                   | PULL UP                     | PULL UP                     | TILT BACK                   | TRUCK<br>MOUNT |
| PURCHASE<br>PRICE           | \$                         | \$\$                        | \$\$                        | \$\$\$                      | \$\$\$                      | \$\$\$\$                    | \$             |
| CORROSION<br>RESISTANCE     |                            |                             |                             |                             |                             |                             |                |
| MOBILITY                    |                            |                             |                             |                             |                             |                             | N/A            |
| HANDLING /<br>TRANSPORT     |                            |                             |                             |                             |                             |                             | N/A            |
| STORAGE                     |                            |                             |                             |                             |                             |                             | N/A            |
| HOSE REEL<br>MOUNTABLE      | YES                        | YES                         | NO                          | NO                          | YES                         | YES                         | NO             |
| TIRES* UP TO 225CC          | 11" STANDARD<br>85.660.055 | 10" PREMIUM<br>85.660.055BF | 10" PREMIUM<br>85.660.055BF | N/A                         | 10" PREMIUM<br>85.660.055BF | 10" PREMIUM<br>85.660.055BF | N/A            |
| TIRES*<br>OVER 225CC        | N/A                        | 12" PREMIUM<br>85.660.054BF | N/A                         | 12" PREMIUM<br>85.660.054BF | 12" PREMIUM<br>85.660.054BF | 12" PREMIUM<br>85.660.054BF | N/A            |
| FRAME PART #<br>UP TO 225CC | 85.600.122H                | 85.600.124                  | 85.600.106                  | N/A                         | 85.600.116                  | 85.600.124S                 | N/A            |
| FRAME PART #<br>OVER 225CC  | N/A                        | 85.600.125G                 | N/A                         | 85.600.077                  | 85.600.129A                 | 85.600.125S                 | 85.600.238     |

<sup>\*</sup>All frames are equipped with flat free tires (excluding T frame)