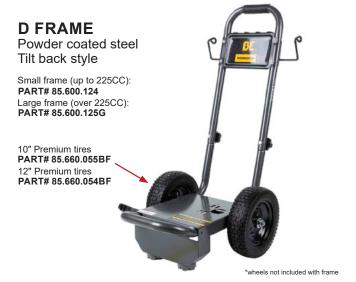

To learn more, Scan this QR code to watch a quick video

|                             |                            | 20                          |                             |                             |                             |                             |                |
|-----------------------------|----------------------------|-----------------------------|-----------------------------|-----------------------------|-----------------------------|-----------------------------|----------------|
|                             | R FRAME                    | <b>D</b> FRAME              | DX FRAME                    | CX FRAME                    | A FRAME                     | <b>S</b> FRAME              | <b>T</b> FRAME |
|                             | POWDER<br>COATED<br>STEEL  | POWDER<br>COATED<br>STEEL   | POWDER<br>COATED<br>STEEL   | CHROMED                     | ALUMINUM                    | STAINLESS<br>STEEL          | ALUMINUM       |
|                             | WORKSHOP #                 | WORKSHOP SHEET              | COMMERCIAL E                | ES                          | ES TANGES                   | ES VIVIDA S                 | ES TOTAL STATE |
| SERIES                      | WORKSHOP                   | COMMERCIAL SIZES            | COMMERCIAL                  | COMMERCIAL                  | COMMERCIAL                  | COMMERCIAL                  | INDUSTRIAL E   |
| STYLE                       | TILT BACK                  | TILT BACK                   | TILT BACK                   | PULL UP                     | PULL UP                     | TILT BACK                   | TRUCK<br>MOUNT |
| PURCHASE<br>PRICE           | \$                         | \$\$                        | \$\$                        | \$\$\$                      | \$\$\$                      | \$\$\$\$                    | \$             |
| CORROSION<br>RESISTANCE     |                            |                             |                             |                             |                             |                             |                |
| MOBILITY                    |                            |                             |                             |                             |                             |                             | N/A            |
| HANDLING /<br>TRANSPORT     |                            |                             |                             |                             |                             |                             | N/A            |
| STORAGE                     |                            |                             |                             |                             |                             |                             | N/A            |
| HOSE REEL<br>MOUNTABLE      | YES                        | YES                         | NO                          | NO                          | YES                         | YES                         | NO             |
| TIRES* UP TO 225CC          | 11" STANDARD<br>85.660.055 | 10" PREMIUM<br>85.660.055BF | 10" PREMIUM<br>85.660.055BF | N/A                         | 10" PREMIUM<br>85.660.055BF | 10" PREMIUM<br>85.660.055BF | N/A            |
| TIRES*<br>OVER 225CC        | N/A                        | 12" PREMIUM<br>85.660.054BF | N/A                         | 12" PREMIUM<br>85.660.054BF | 12" PREMIUM<br>85.660.054BF | 12" PREMIUM<br>85.660.054BF | N/A            |
| FRAME PART #<br>UP TO 225CC | 85.600.122H                | 85.600.124                  | 85.600.106                  | N/A                         | 85.600.116                  | 85.600.124S                 | N/A            |
| FRAME PART #<br>OVER 225CC  | N/A                        | 85.600.125G                 | N/A                         | 85.600.077                  | 85.600.129A                 | 85.600.125S                 | 85.600.238     |

<sup>\*</sup>All frames are equipped with flat free tires (excluding T frame)