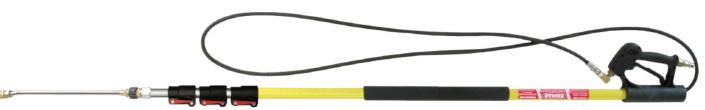

LBS             | 17 LBS               | 29 LBS             | 29 LBS               |
| RETAIL<br>PACKAGING | NO                 | NO                   | NO                 | NO                   |

| 85.238.215T        | 85.238.255T          |
|--------------------|----------------------|
| 50'                | 100'                 |
| 3/8"               | 3/8"                 |
| 6,000              | 6,000                |
| BLACK              | GREY NON-<br>MARKING |
| 154°C / 310°F      | 154°C / 310°F        |
| RUBBER-<br>SMOOTH  | RUBBER-<br>SMOOTH    |
| 2                  | 2                    |
| SWIVEL X<br>SOLID  | SWIVEL X<br>SOLID    |
| STAINLESS<br>STEEL | STAINLESS<br>STEEL   |
| 17 LBS             | 29 LBS               |
| NO                 | NO                   |





| MODEL#                            | 85.206.012L   | 85.206.018L   | 85.206.424L   |
|-----------------------------------|---------------|---------------|---------------|
| LENGTH                            | 12'           | 18'           | 24'           |
| COLLAPSED LENGTH                  | 6'            | 6'            | 6'            |
| MAX PSI                           | 4,000         | 4,000         | 4,000         |
| MAX GPM                           | 8             | 8             | 8             |
| MAX TEMP                          | 200°F         | 200°F         | 200°F         |
| POLE STAGE                        | 2             | 3             | 4             |
| PER PALLET                        | 55            | 55            | 55            |
| DIMS (LXWXH)