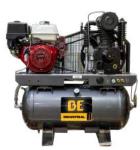

| 3500                          |
| VOLTAGE HZ                        | N/A                           | N/A                           | (120/420) 60HZ                |
| WEIGHT                            | 175 LBS                       | 280 LBS                       | 400 LBS                       |
| SHIPPING<br>(LxWxH)               | 45" x 19" x 30"               | 46" x 30" x 30"               | 52" x 28" x 34"               |
| WARRANTY *FOR MANUFACTURE DEFECTS | 2 YEAR PUMP,<br>3 YEAR ENGINE | 2 YEAR PUMP,<br>3 YEAR ENGINE | 2 YEAR PUMP,<br>3 YEAR ENGINE |
|                                   | A                             | В                             | C                             |



# COMMERCIAL/INDUSTRIAL SERIES TRUCK MOUNT GAS AIR COMPRESSORS









## POWERED by HONDA

| MODEL #                           | АС930НВ                       | AC1330HEB2                    | AC1330HEBG2S                                         | AC1330HB3000W                 |
|-----------------------------------|-------------------------------|-------------------------------|------------------------------------------------------|-------------------------------|
| SERIES                            | COMMERCIAL                    | INDUSTRIAL                    | INDUSTRIAL WE THE THE THE THE THE THE THE THE THE TH | INDUSTRIAL BE                 |
| CFM @ PSI                         | 16 @ 175                      | 23 @ 175                      | 16 @ 175                                             | 19 @ 175                      |
| TANK SIZE