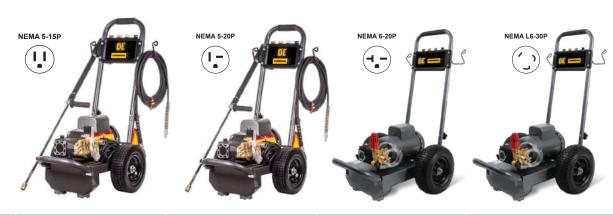

## **COMMERCIAL**

SERIES

## BUILT FOR THOSE WHO DEPEND ON DURABLE AND EFFECTIVE EQUIPMENT EVERY DAY.

This would include contractors, garages, shops, property maintenance and similar companies.

Designed with the anticipation that these machines will see frequent use and expected to work great. The commercial series starts at good quality machines, with the top end units being powerful machines that will tackle any job.

## **COMMON FEATURES INCLUDE:**

- Honda GX Engine
- Powerease Engine
- Kholer Engine
- Triplex pumps
- Powder coated steel, stainless steel, aluminum or chrome frames
- Quick connect fittings
- 50' hoses
- Flat free tires