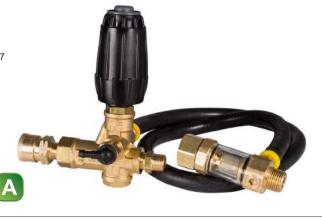

## **EXTERNAL UNLOADER**

- Separate part that is bolted to the pump head
- Easily replaced for quicker maintenance
- Greater capacity for PSI and GPM
- Models with external by-pass hose have:
  - Better heat management
  - Ability to dump water to the ground to prevent overheating
  - Ability to reclaim water to a holding tank to prevent overheating