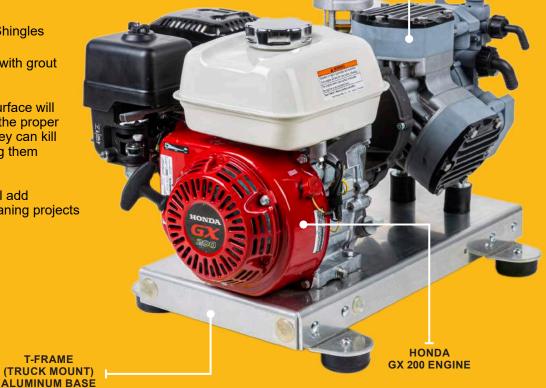

To learn more, Scan this QR code to watch a quick video

|                             |                            | 20                          |                             |                             |                             |                             |                |
|-----------------------------|----------------------------|-----------------------------|-----------------------------|-----------------------------|-----------------------------|-----------------------------|----------------|
|                             | R FRAME                    | <b>D</b> FRAME              | DX FRAME                    | CX FRAME                    | A FRAME                     | <b>S</b> FRAME              | <b>T</b> FRAME |
|                             | POWDER<br>COATED<br>STEEL  | POWDER<br>COATED<br>STEEL   | POWDER<br>COATED<br>STEEL   | CHROMED                     | ALUMINUM                    | STAINLESS<br>STEEL          | ALUMINUM       |
|                             | WORKSHOP #                 | WORKSHOP SHEET              | COMMERCIAL E                | ES                          | ES TANGES                   | ES VIVIDA S                 | ES TOTAL STATE |
| SERIES                      | WORKSHOP                   | COMMERCIAL SIZES            | COMMERCIAL                  | COMMERCIAL                  | COMMERCIAL                  | COMMERCIAL                  | INDUSTRIAL E   |
| STYLE                       | TILT BACK                  | TILT BACK                   | TILT BACK                   | PULL UP                     | PULL UP                     | TILT BACK                   | TRUCK<br>MOUNT |
| PURCHASE<br>PRICE           | \$                         | \$\$                        | \$\$                        | \$\$\$                      | \$\$\$                      | \$\$\$\$                    | \$             |
| CORROSION<br>RESISTANCE     |                            |                             |                             |                             |                             |                             |                |
| MOBILITY                    |                            |                             |                             |                             |                             |                             | N/A            |
| HANDLING /<br>TRANSPORT     |                            |                             |                             |                             |                             |                             | N/A            |
| STORAGE                     |                            |                             |                             |                             |                             |                             | N/A            |
| HOSE REEL<br>MOUNTABLE      | YES                        | YES                         | NO                          | NO                          | YES                         | YES                         | NO             |
| TIRES* UP TO 225CC          | 11" STANDARD<br>85.660.055 | 10" PREMIUM<br>85.660.055BF | 10" PREMIUM<br>85.660.055BF | N/A                         | 10" PREMIUM<br>85.660.055BF | 10" PREMIUM<br>85.660.055BF | N/A            |
| TIRES*<br>OVER 225CC        | N/A                        | 12" PREMIUM<br>85.660.054BF | N/A                         | 12" PREMIUM<br>85.660.054BF | 12" PREMIUM<br>85.660.054BF | 12" PREMIUM<br>85.660.054BF | N/A            |
| FRAME PART #<br>UP TO 225CC | 85.600.122H                | 85.600.124                  | 85.600.106                  | N/A                         | 85.600.116                  | 85.600.124S                 | N/A            |
| FRAME PART #<br>OVER 225CC  | N/A                        | 85.600.125G                 | N/A                         | 85.600.077                  | 85.600.129A                 | 85.600.125S                 | 85.600.238     |