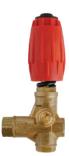

## **EXTERNAL UNLOADER**

- Separate part that is bolted to the pump head
- Easily replaced for quicker maintenance
- Greater capacity for PSI and GPM
- Models with external by-pass hose have:
  - Better heat management
  - Ability to dump water to the ground to prevent overheating
  - Ability to reclaim water to a holding tank to prevent overheating