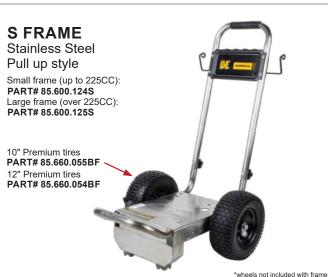

To learn more, Scan this QR code to watch a quick video

|                             |                            | 20                          |                             |                             |                             |                             |                |
|-----------------------------|----------------------------|-----------------------------|-----------------------------|-----------------------------|-----------------------------|-----------------------------|----------------|
|                             | R FRAME                    | <b>D</b> FRAME              | DX FRAME                    | CX FRAME                    | A FRAME                     | <b>S</b> FRAME              | <b>T</b> FRAME |
|                             | POWDER<br>COATED<br>STEEL  | POWDER<br>COATED<br>STEEL   | POWDER<br>COATED<br>STEEL   | CHROMED                     | ALUMINUM                    | STAINLESS<br>STEEL          | ALUMINUM       |
|                             | WORKSHOP #                 | WORKSHOP SHEET              | COMMERCIAL E                | ES                          | ES TANGES                   | ES VIVIDA S                 | ES TOTAL STATE |
| SERIES                      | WORKSHOP                   | COMMERCIAL SIZES            | COMMERCIAL                  | COMMERCIAL                  | COMMERCIAL                  | COMMERCIAL                  | INDUSTRIAL E   |
| STYLE                       | TILT BACK                  | TILT BACK                   | TILT BACK                   | PULL UP                     | PULL UP                     | TILT BACK                   | TRUCK<br>MOUNT |
| PURCHASE<br>PRICE           | \$                         | \$\$                        | \$\$                        | \$\$\$                      | \$\$\$                      | \$\$\$\$                    | \$             |
| CORROSION<br>RESISTANCE     |                            |                             |                             |                             |                             |                             |                |
| MOBILITY                    |                            |                             |                             |                             |                             |                             | N/A            |
| HANDLING /<br>TRANSPORT     |                            |                             |                             |                             |                             |                             | N/A            |
| STORAGE                     |                            |                             |                             |                             |                             |                             | N/A            |
| HOSE REEL<br>MOUNTABLE      | YES                        | YES                         | NO                          | NO                          | YES                         | YES                         | NO             |
| TIRES* UP TO 225CC          | 11" STANDARD<br>85.660.055 | 10" PREMIUM<br>85.660.055BF | 10" PREMIUM<br>85.660.055BF | N/A                         | 10" PREMIUM<br>85.660.055BF | 10" PREMIUM<br>85.660.055BF | N/A            |
| TIRES*<br>OVER 225CC        | N/A                        | 12" PREMIUM<br>85.660.054BF | N/A                         | 12" PREMIUM<br>85.660.054BF | 12" PREMIUM<br>85.660.054BF | 12" PREMIUM<br>85.660.054BF | N/A            |
| FRAME PART #<br>UP TO 225CC | 85.600.122H                | 85.600.124                  | 85.600.106                  | N/A                         | 85.600.116                  | 85.600.124S                 | N/A            |
| FRAME PART #<br>OVER 225CC  | N/A                        | 85.600.125G                 | N/A                         | 85.600.077                  | 85.600.129A                 | 85.600.125S                 | 85.600.238     |