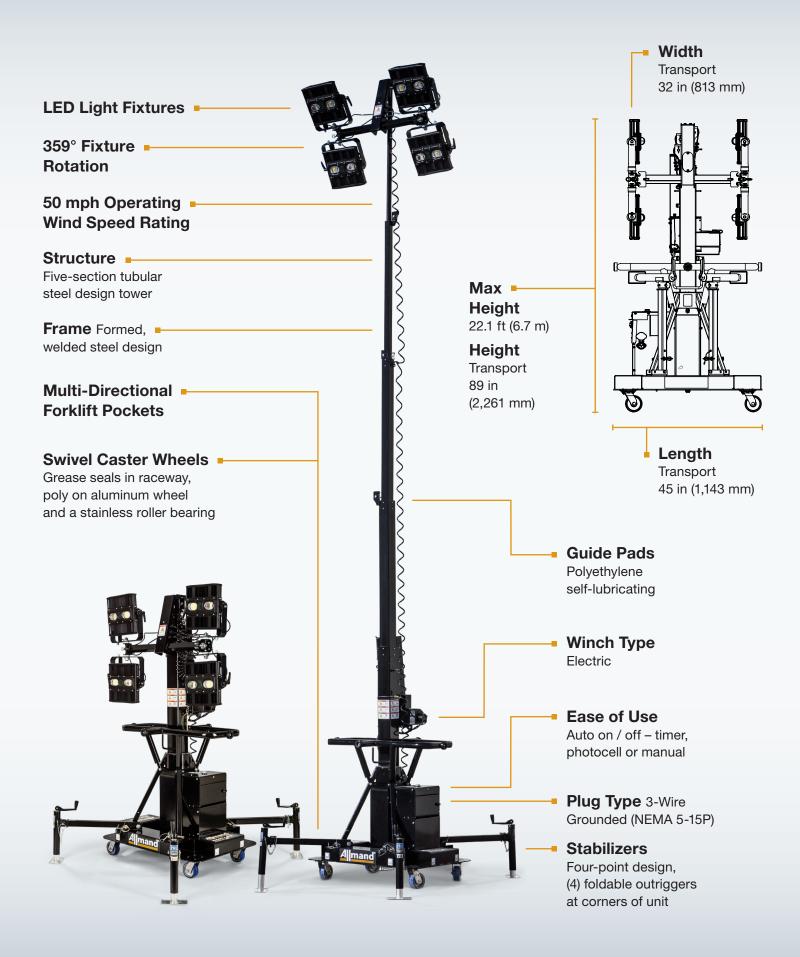

## **E-SERIES ELECTRIC WINCH**

Built to be easily deployed across special events, the Night-Lite™ E-Series Electric Winch is a plug in unit made to withstand 50 mph winds. With multi-directional forklift pockets and Eco-friendly features, such as no gas tank, causing no fumes to release when this unit is running, this light tower is meant to last. The Night-Lite™ E-Series Electric Winch offers a 154,000 lumens output to light up your space with 4 LED light fixtures, as well as a automatic on and off functionality with a timer and photocell. The Night-Lite™ E-Series Electric Winch is the perfect choice for special events, building construction, and infrastructure construction.

| Model                               | Night-Lite <sup>™</sup> E-Series Electric Winch |
|-------------------------------------|-------------------------------------------------|
| Power Consumption – Per Fixture (W) | 320                                             |
| Lumens Per Fixture                  | 38,500                                          |
| Lumens – Total                      | 154,000                                         |
| Required Current (4 Lamps)          | 14 A                                            |
| Weight & Shipping                   |                                                 |
| Weight lbs (kg)                     | 720 (326.6)                                     |
| Number of Units on 48' Flatbed      | 36                                              |
| Number of Units on 53' Flatbed      | 41                                              |