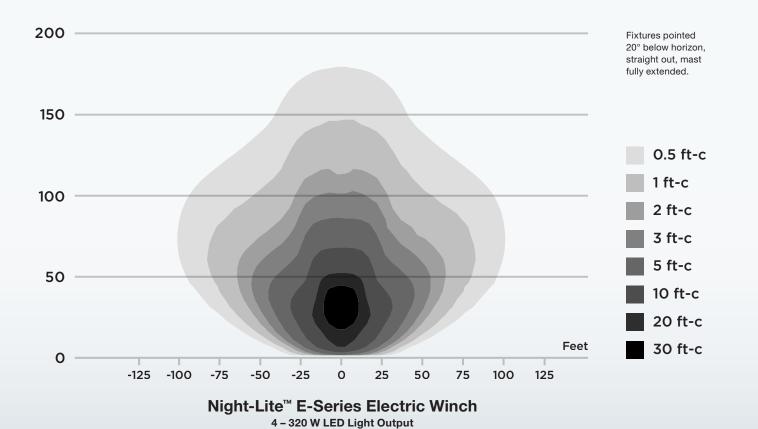

## **LIGHT COVERAGE**

Area Lit to .5 Foot Candle (ft-c) or Higher: 27,990 ft<sup>2</sup>