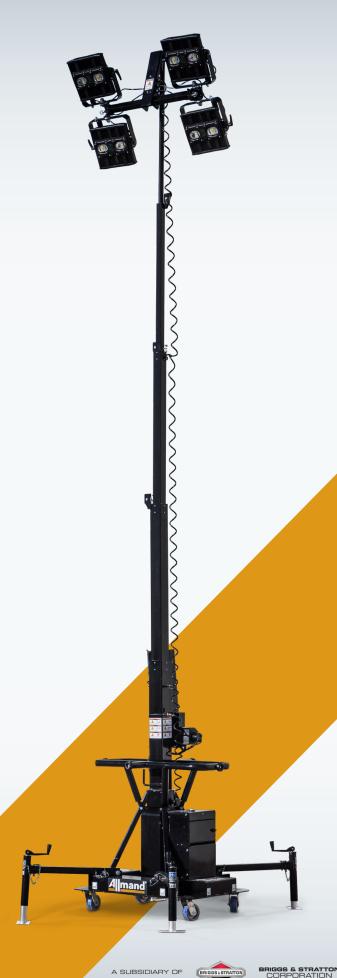

## **E-SERIES ELECTRIC WINCH**

Built to be easily deployed across special events, the Night-Lite™ E-Series Electric Winch is a plug in unit made to withstand 50 mph winds. With multi-directional forklift pockets and Eco-friendly features, such as no gas tank, causing no fumes to release when this unit is running, this light tower is meant to last. The Night-Lite™ E-Series Electric Winch offers a 154,000 lumens output to light up your space with 4 LED light fixtures, as well as a automatic on and off functionality with a timer and photocell. The Night-Lite™ E-Series Electric Winch is the perfect choice for special events, building construction, and infrastructure construction.