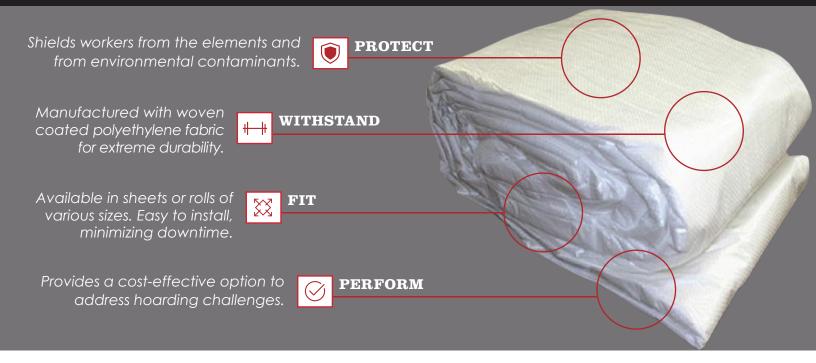

**Norseman's Poly Construction Tarps** are manufactured with woven coated polyethylene fabric, making them highly durable.

- Designed for visibility and allows sunlight transfer so your team can safely continue working.
- Maintains a consistent temperature, safeguarding your crews from excessive heat and bitter cold.
- Resists the elements and shields from environmental contaminants providing a secure work environment for crews.
- Offers crucial protection, ensuring that your workers excel and your project remains on schedule.

# **POLY CONSTRUCTION TARPS**

GEAR POINTS: Features specifically designed to ensure Norseman Gear outperforms on your next jobsite.