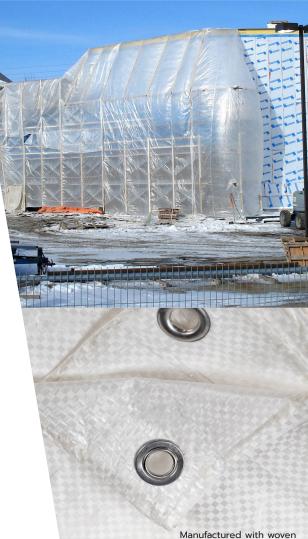

**Norseman's Poly Construction Tarps** are manufactured with woven coated polyethylene fabric, making them highly durable.

- Designed for visibility and allows sunlight transfer so your team can safely continue working.
- Maintains a consistent temperature, safeguarding your crews from excessive heat and bitter cold.
- Resists the elements and shields from environmental contaminants providing a secure work environment for crews.
- Offers crucial protection, ensuring that your workers excel and your project remains on schedule.

In stock, ready to ship from one of our distribution locations. Norseman's Poly Construction Tarps are *GEAR2PERFORM*.

coated polyethylene fabric.