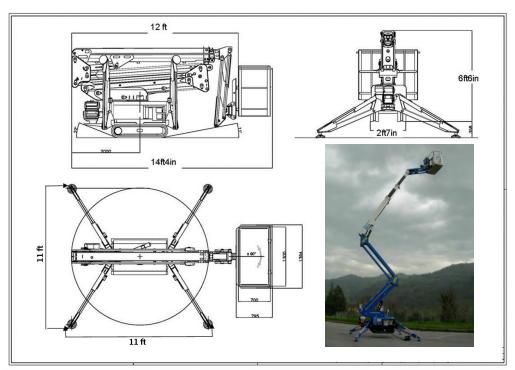

Turret rotation 340°/ non continuous

Option

Height 6ft6in Length (w/o basket) 12ft Length (w/ basket) 14ft4in Width (w/o basket) 2ft7in Footprint 11ft X11ft Weight (approx) 5070lbs Max pressure, tracks 8.85 psi Max pressure, footplate 83.90 psi Track size (per track) 44in X 6½in Foot pad size (per pad) 481/2sq in 110V drive motor Standard Honda, iGX390 Standard