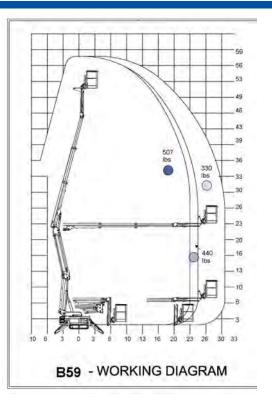

| Model | B59 |
|-------|-----|
| MOGGI | D33 |

Working height 59ft
Platform height 53ft
Max outreach

330 lbs/basket 30ft5in 440 lbs/basket 26ft 507 lbs/basket 24ft5in

Basket dims 4ft3¾in x 2ft3½in

Basket rotation +/-90°

Turret rotation 340°/ non continuous

Option

Height 6ft6in Length (w/o basket) 12ft Length (w/ basket) 14ft4in Width (w/o basket) 2ft7in Footprint 11ft X11ft Weight (approx) 5070lbs Max pressure, tracks 8.85 psi Max pressure, footplate 83.90 psi Track size (per track) 44in X 6½in Foot pad size (per pad) 481/2sq in 110V drive motor Standard Honda, iGX390 Standard