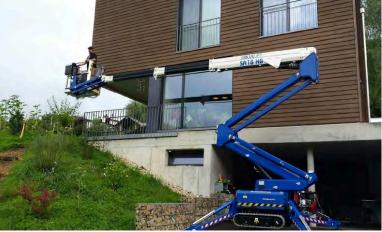

The latest new feature is an innovative electro-hydraulic system that will allow the operator to use two independent functions at the same time.

With working heights from 35 – 101 ft., single and double door access combined with hybrid power solutions, the Bluelift line offers an unmatched range of versatile lifts that can be used in- and outdoor. Applications such as general rental, window cleaning, building maintenance and tree care are just a few of the many tasks where the Bluelift line will offer a superior, safer and more efficient solution.