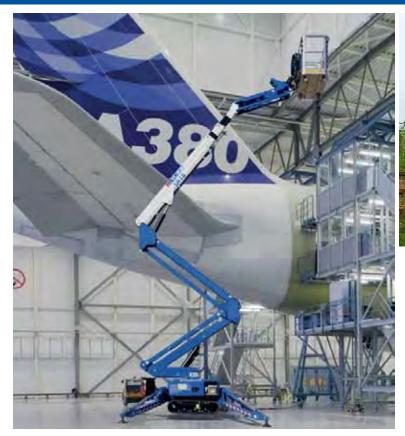

## **BLUELIFT**

ReachMaster launched the Bluelift line in North America in 2010, and since then this line of track-based compact aerial lifts has continued to set one record after another:

The first manufacturer in the world to

The latest new feature is an innovative electro-hydraulic system that will allow the operator to use two independent functions at the same time.

With working heights from 35 – 101 ft., single and double door access combined with hybrid power solutions, the Bluelift line offers an unmatched range of versatile lifts that can be used in- and outdoor. Applications such as general rental, window cleaning, building maintenance and tree care are just a few of the many tasks where the Bluelift line will offer a superior, safer and more efficient solution.