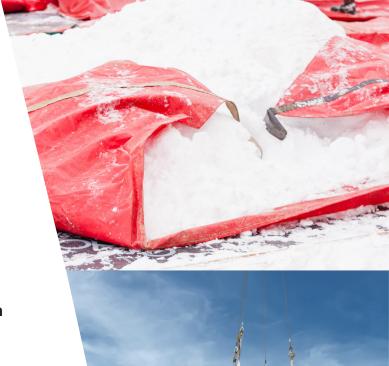

## **SNOW REMOVAL TARP**

Remove freshly fallen snow from your jobsite quickly and efficiently with *GEAR2PERFORM*.

Snow Shield is the premier snow removal tarp. Lay down the Snow Shield before snowfall, then with a crane, lift the Snow Shield by all four corners, clearing away thousands of pounds of snow in mere minutes. This cost-effective tool saves companies both time and money.

#### **GEAR POINTS:**

Outwork. Outperform. Overachieve.

Durable, woven PVC-coated polyester fabric with tear-resistant stitch design for the highest level of strength and lift capacity.

Clear up to 10,000 lbs. (4,535 kg) of unwanted fresh snow in minutes.

Zig-zag stitching on corners to prevent tarp failure, underside loop webbing for greatest support when lifting, and reinforced corners with patches and double stitching.

Tear resistant. Water resistant, UV and mildew resistant.