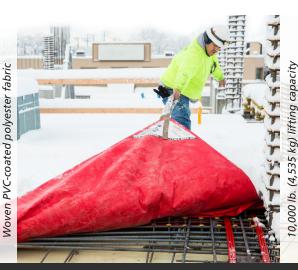

## **SNOW REMOVAL TARP**

Remove freshly fallen snow from your jobsite quickly and efficiently with *GEAR2PERFORM*.

Snow Shield is the premier snow removal tarp. Lay down the Snow Shield before snowfall, then with a crane, lift the Snow Shield by all four corners, clearing away thousands of pounds of snow in mere minutes. This cost-effective tool saves companies both time and money.

#### **GEAR POINTS:**

Outwork. Outperform. Overachieve.

Durable, woven PVC-coated polyester fabric with tear-resistant stitch design for the highest level of strength and lift capacity.

Clear up to 10,000 lbs. (4,535 kg) of unwanted fresh snow in minutes.

### **FEATURES**

- Clear up to 10,000 lbs. (4,535 kg) of unwanted fresh snow in minutes.
- Woven PVC-coated polyester fabric with tear-resistant stitch design for the highest level of strength and lift capacity.
- Webbing extends through the center of the Snow Shield to distribute weight.
- Reinforced corners with sewn-in patches. Double zig-zag stitching provides extra durability and prevents tarp failures.
- Four loops sewn on the underside for ultra support when lifting.
- Cold crack rating -40°F/°C.
- Water resistant, UV and mildew resistant.
- In stock and ready to ship from one of our four locations.