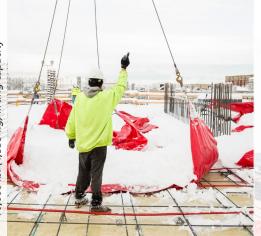

## **SNOW REMOVAL TARP**

Remove freshly fallen snow from your jobsite quickly and efficiently with *GEAR2PERFORM*.

Snow Shield is the premier snow removal tarp. Lay down the Snow Shield before snowfall, then with a crane, lift the Snow Shield by all four corners, clearing away thousands of pounds of snow in mere minutes. This cost-effective tool saves companies both time and money.

Trust Norseman's Snow Shield to safeguard your jobsite from snow and allow your team to continue outperforming.

Minimize snow removal labor and delay costs while keeping a safe jobsite for workers, and damage-free site and equipment.

CANADA 1.800.268.1918 NORSEMAN.CA [T]
USA 1.844.667.7362 NORSEMANUSA.COM [D]