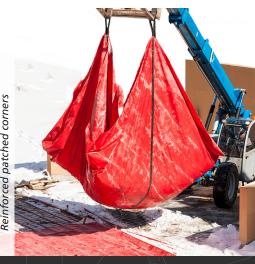

## **SNOW REMOVAL TARP**

Remove freshly fallen snow from your jobsite quickly and efficiently with *GEAR2PERFORM*.

Snow Shield is the premier snow removal tarp. Lay down the Snow Shield before snowfall, then with a crane, lift the Snow Shield by all four corners, clearing away thousands of pounds of snow in mere minutes. This cost-effective tool saves companies both time and money.

Zig-zag stitching on corners to prevent tarp failure, underside loop webbing for greatest support when lifting, and reinforced corners with patches and double stitching.

Tear resistant. Water resistant, UV and mildew resistant.

### **FEATURES**

- Clear up to 10,000 lbs. (4,535 kg) of unwanted fresh snow in minutes.
- Woven PVC-coated polyester fabric with tear-resistant stitch design for the highest level of strength and lift capacity.
- Webbing extends through the center of the Snow Shield to distribute weight.
- Reinforced corners with sewn-in patches. Double zig-zag stitching provides extra durability and prevents tarp failures.
- Four loops sewn on the underside for ultra support when lifting.
- Cold crack rating -40°F/°C.
- Water resistant, UV and mildew resistant.
- In stock and ready to ship from one of our four locations.