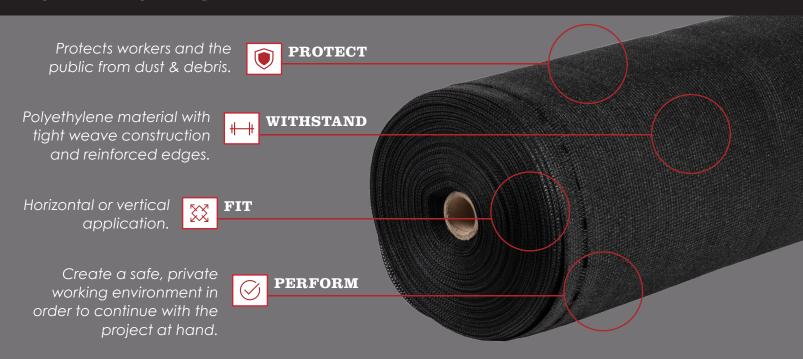

# PRIVACY FENCE NETTING

GEAR POINTS: Features specifically designed to ensure Norseman Gear outperforms on your next jobsite.

## **FEATURES**

- High-strength Debris Netting with 90% shade that provides privacy on site and allows for air movement to protect and control dust & debris.
- Essential when you need to create a visual blockage while keeping the elements out and containing items within your jobsite.
- Can be hung vertically or horizontally.
- Provides workers with privacy and shade creating a safe and contained workspace while stopping the elements from disrupting your project.

Privacy Fence Sample