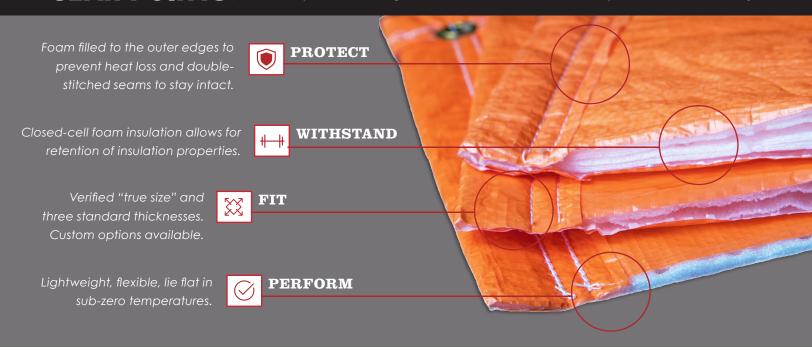

## **INSULATED BLANKETS**

GEAR POINTS: Features specifically designed to ensure Norseman Gear outperforms on your next jobsite.