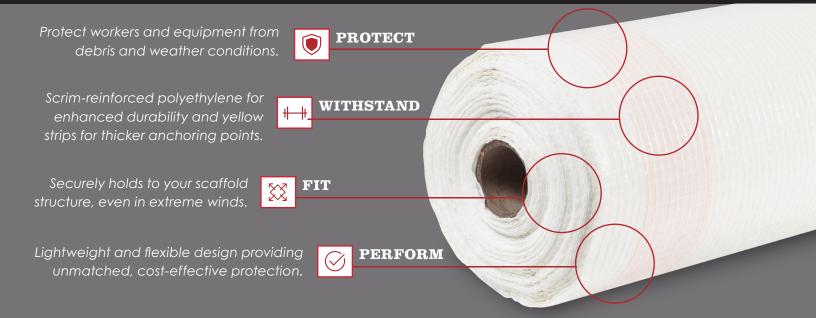

## **SCAFFOLD SHEETING**

**GEAR POINTS:** Features specifically designed to ensure Norseman Gear outperforms on your next jobsite.

### **FEATURES**

- Cost-effective enclosure solution that contains debris while protecting your people and your equipment from weather conditions.
- Highly durable and effective in all temperatures and weather conditions, including heavy winds, torrential rains or summer heat.
- Provides unmatched weather protection and debris containment while offering improved jobsite visibility.
- Keeps crews safe and comfortable, allowing them to excel at their tasks.
- Securely holds to your scaffold structure, even in extreme winds.