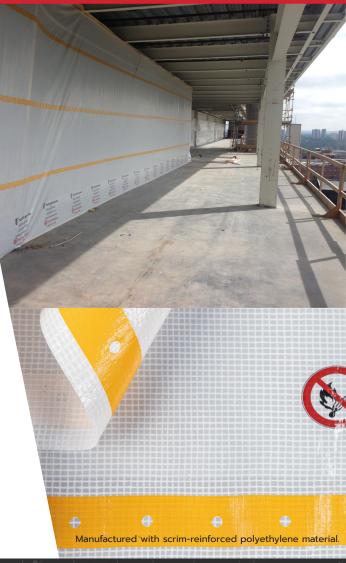

**Norseman's Scaffold Sheeting** is manufactured with scrim-reinforced polyethylene material for the outstanding jobsite protection you need for every season.

In stock, ready to ship from one of our distribution locations. Norseman's Scaffold Sheeting is *GEAR2PERFORM*.

### **FEATURES**

- Cost-effective enclosure solution that contains debris while protecting your people and your equipment from weather conditions.
- Highly durable and effective in all temperatures and weather conditions, including heavy winds, torrential rains or summer heat.
- Provides unmatched weather protection and debris containment while offering improved jobsite visibility.
- Keeps crews safe and comfortable, allowing them to excel at their tasks.
- Securely holds to your scaffold structure, even in extreme winds.