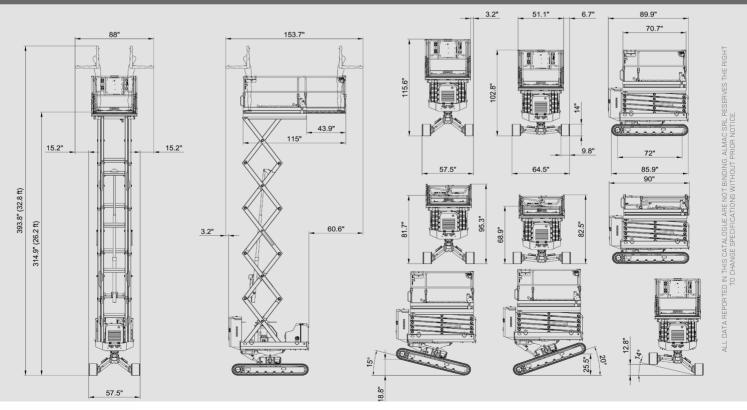

Featuring 33 ft work height and a wider basket, the Bibi33BL-W Evo comes standard with a strong Kubota diesel making driving and set-up safe, easy and efficient.

| Technical data                           | Bibi 33BL-W EVO                 |
|------------------------------------------|---------------------------------|
| Basket capacity                          | 661 lbs (2 persons)             |
| Max working height                       | 32.8 ft                         |
| Max height basket floor                  | 26.2 ft                         |
| Moving height                            | 22.9 ft                         |
| Powered                                  | "KUBOTA Diesel Z602<br>12,5 kW" |
| Powered (option)                         | -                               |
| Powered (option)                         | -                               |
| Accelerator                              | Automatic                       |
| Undercarriage                            | Bi-Leveling                     |
| Basket leveling                          | Automatic                       |
| Leveling Front                           | +/- 15                          |
| Leveling Rear                            | +/- 20°                         |
| Side leveling                            | +/- 14°                         |
| Power generator (option)                 | 220V-1kW                        |
| Electric pump (option)                   | 220V-2kW                        |
| Hydraulic controls                       | Proportional                    |
| Dynamic Levelling System                 | Yes                             |
| Pro-Active Levelling System              | Yes                             |
| Direction-Control System                 | Yes                             |
| Easy-Drive System                        | Yes                             |
| Kit for high speed                       | max 1.7 mp/h                    |
| Ground emergency lowering system         | Yes                             |
| Control of inclination                   | Automatic                       |
| Gradeability                             | 25°                             |
| Side slope                               | 21°                             |
| Length                                   | 89.9"                           |
| Width                                    | 57.5" ÷ 64.5"                   |
| Min. machine height with folded railings | 82.5" (68,9")                   |
| Total weight                             | 6393 lbs                        |
| Compliance                               | EN 280 : 2015                   |