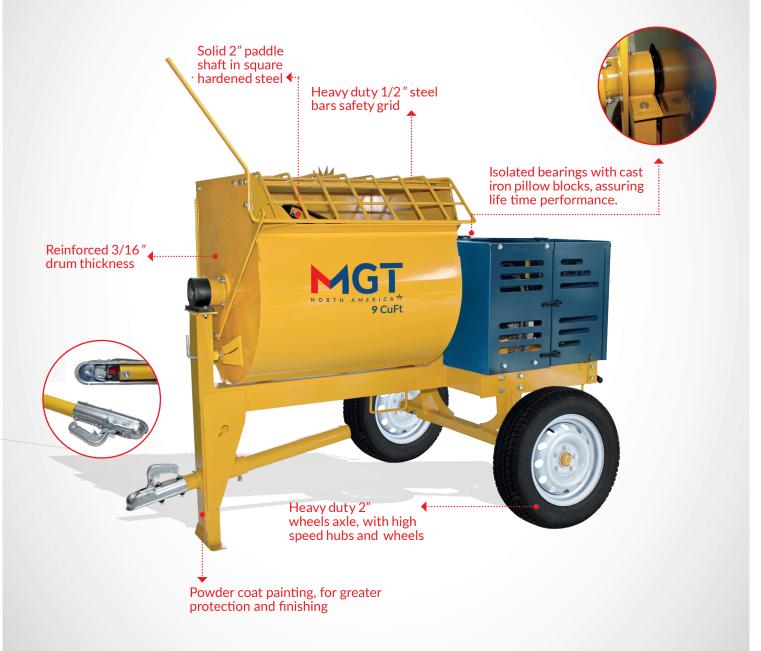

## MORTAR MIXERS 7 Cu Ft · 9 Cu Ft

Provide a fine and more homogeneous mixture, greater mortar fluidity due to a horizontal rotating mixture with 4 blades.

Unique lever system with two stages to tilt, providing better ergonomics for the worker.

24 MONTHS WARRANTY

www.mgtamerica.com

Developed with robust structure and components which provide greater yield and homogenization for mixing mortar.

## 

| TECHNICAL SPECIFICATIONS                    | 7 Cu Ft                          | 9 Cu Ft                          |
|---------------------------------------------|----------------------------------|----------------------------------|
| Total Volume                                | 7 Cu Ft (200 li ters)            | 9 Cu Ft (250 li ters)            |
| Drum Capacity                               | 7 Cu Ft (200)   1½ - 2½ Bags     | 9 Cu Ft (250)   2½ - 3½ Bags     |
| Weight without the Engine                   | 660 Lbs                          | 790 Lbs                          |
| Sizes   Position of the Mixture (L x W x H) | 72 x 52 x 66 inches              | 76 x 52 x 66 inches              |
| Drum Thickness                              | 4g 3/16″                         | 4g 3/16″                         |
| Box for the engine                          | Electric or Combustion           | Electric or Combustion           |
| Wheels                                      | Pneumatic Rim 13"                | Pneumatic Rim 13"                |
| Towing                                      | Tow bar for Transport and Towing | Tow bar for Transport and Towing |