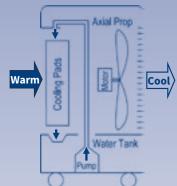

#### **Cooling Technology**

Water from an onboard tank is pumped to the top of a filterlike cooling pad. Then, a 3100 CFM fan pulls warm, environmental air over the filter and pushes out air with a cooling effect 30+ feet.