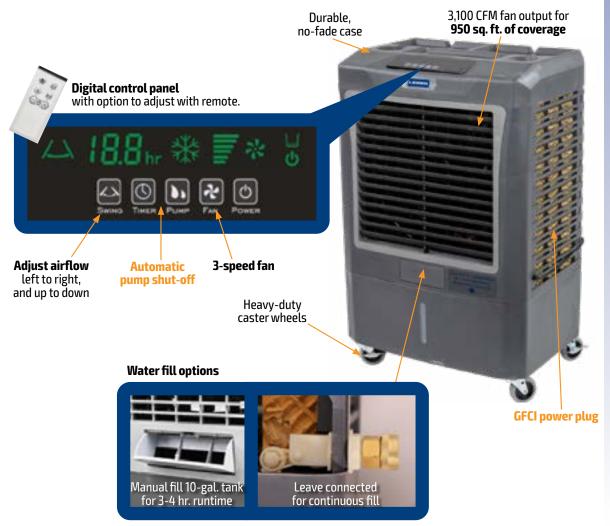

## **RENTAL-READY FEATURES**

- Automatic pump shut-offs prevents pump burnout when water runs out
- Quiet operation at less than 60 dB
- Adjustable with louvers that allow airflow to be adjusted up or down
- Option to set run time

## **LOW OPERATING COST**

- 10-gal water tank provides 3-4 hours of runtime with easy to read water level display
- Convenient garden hose connection for continuous fill.
- Operates from standard circuits with low amp draw and safe GFCI connection